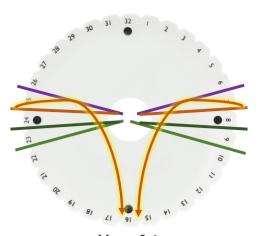

Moves 5-6:
West, 2<sup>nd</sup> from Top Element to South Left position and East, 2<sup>nd</sup> from Top Element to South Right position

Middle West Element to North Left position and Middle East Element to North Right position