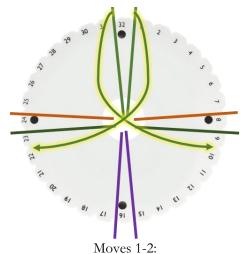

## Kara Yatsu (Rounded Flat Braid) On the Disk & Marudai

North Left Element to Bottom East position and North Right Element to Bottom West position

Moves 3-4:
South Left Element to Top East position and South Right Element to Top West position