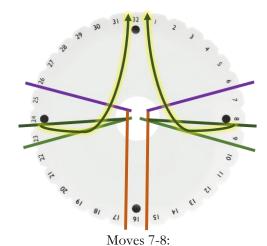

## Reposition if working on Disk:

Move **Top East and West** Elements down one slot. Move **Bottom East and West** Elements up one slot.

Repeat Moves 1 through 8 and repositioning step.