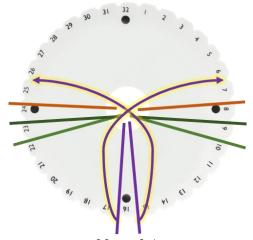

Moves 5-6:
West, 2<sup>nd</sup> from Top Element to South Left position and East, 2<sup>nd</sup> from Top Element to South Right position

Middle West Element to North Left position and Middle East Element to North Right position